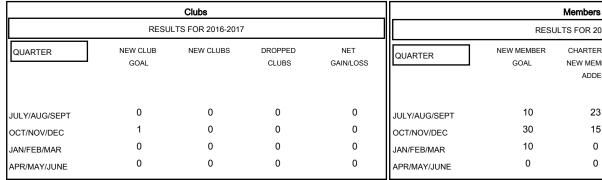

## THOMAS MATNEY **LOCATION ILLINOIS** $\mathsf{GMT}\;\mathsf{CA}\;1$

| Members               |                    |                                     |                    |                  |  |  |  |  |
|-----------------------|--------------------|-------------------------------------|--------------------|------------------|--|--|--|--|
| RESULTS FOR 2016-2017 |                    |                                     |                    |                  |  |  |  |  |
| QUARTER               | NEW MEMBER<br>GOAL | CHARTER AND<br>NEW MEMBERS<br>ADDED | DROPPED<br>MEMBERS | NET<br>GAIN/LOSS |  |  |  |  |
| JULY/AUG/SEPT         | 10                 | 23                                  | 35                 | -12              |  |  |  |  |
| OCT/NOV/DEC           | 30                 | 15                                  | 15                 | 0                |  |  |  |  |
| JAN/FEB/MAR           | 10                 | 0                                   | 0                  | 0                |  |  |  |  |
| APR/MAY/JUNE          | 0                  | 0                                   | 0                  | 0                |  |  |  |  |