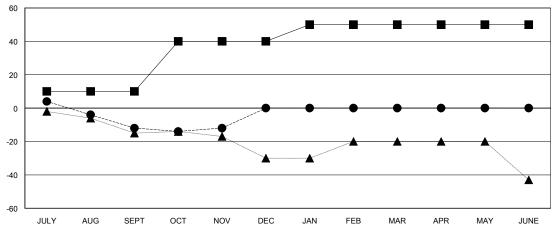

## GOALS AND ACTUAL NEW CLUBS CUMULATIVE

## GOALS AND ACTUAL MEMBERS CUMULATIVE

| _    | CURRENT YEAR GOALS FOR NEW |
|------|----------------------------|
| 1EMB | ERS                        |

CURRENT YEAR ACTUAL MEMBERS

- LAST YEAR ACTUAL MEMBERS